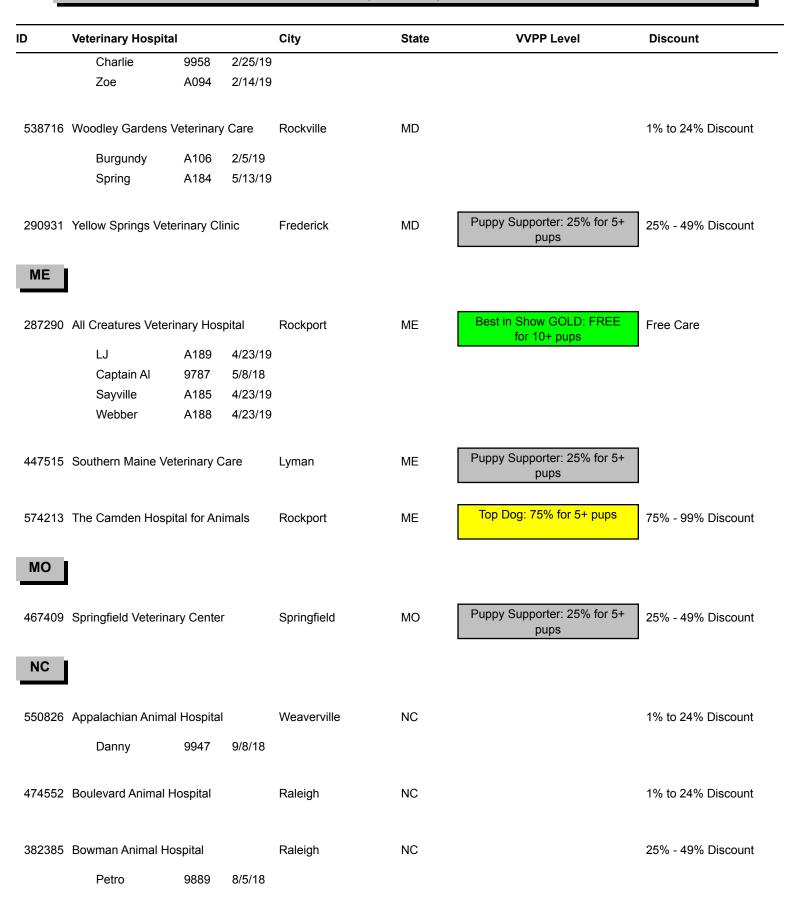

Includes list of puppies matched with clinic within past 18 months

Includes list of puppies matched with clinic within past 18 months

| ID     | Veterinary Hosp                | ital         |          | City         | State | VVPP Level                          | Discount           |
|--------|--------------------------------|--------------|----------|--------------|-------|-------------------------------------|--------------------|
| 380659 | Carolina Animal I<br>Creedmoor | Hospital of  |          | Creedmoor    | NC    | Puppy Supporter: 25% for 5+<br>pups | 25% - 49% Discount |
| 438202 | Carolinas Veterin              | ary Care C   | linic    | Huntersville | NC    | Puppy Supporter: 25% for 5+<br>pups | 25% - 49% Discount |
| 524633 | Coastal Animal Hospital        |              |          | Kitty Hawk   | NC    | Dog Lover: 50% for 5+ pups          | 50% - 74% Discount |
| 476415 | Cross Creek Animal Hospital    |              |          | Fayetteville | NC    | Dog Lover: 50% for 5+ pups          | 50% - 74% Discount |
| 451418 | Crossroads Veter               | rinary Hosp  | ital     | Raleigh      | NC    |                                     | 25% - 49% Discount |
| 366427 | Fairview Animal I              | -            |          | Fairview     | NC    | Dog Lover: 50% for 5+ pups          | 50% - 74% Discount |
|        | Harmony                        | 9819         | 5/19/18  |              |       |                                     |                    |
| 513293 | Goldsboro Veteri               | nary Hospit  | al       | Goldsboro    | NC    |                                     | 1% to 24% Discount |
| 381134 | Hidden Valley An               | imal Hospit  | al       | Raleigh      | NC    |                                     | 50% - 74% Discount |
|        | Milton                         | A029         | 1/1/19   |              |       |                                     |                    |
|        | Mam                            | A053         | 1/1/19   |              |       |                                     |                    |
|        | Spanky                         | A215         | 5/28/19  |              |       |                                     |                    |
| 515647 | Highlands-Cashie               | ers Animal ( | Clinic   | Highlands    | NC    |                                     | Full Cost Care     |
|        | Colby                          | 9845         | 9/20/18  |              |       |                                     |                    |
| 438576 | Hillsdale Animal I             | Hospital     |          | Advance      | NC    |                                     | 1% to 24% Discount |
|        | ION                            | 9797         | 9/11/18  |              |       |                                     |                    |
|        | Cale                           | A056         | 12/15/18 | 8            |       |                                     |                    |
| 369745 | LakeCross Veteri               | inary Hospi  | al       | Davidson     | NC    | Puppy Supporter: 25% for 5+<br>pups | 25% - 49% Discount |
|        | Luisa                          | A044         | 11/16/18 | 3            |       | P. P.                               |                    |
|        | Punkie                         | A182         | 4/16/19  |              |       |                                     |                    |
| 353620 | Long Animal Hos                | pital        |          | Charlotte    | NC    | Dog Lover: 50% for 5+ pups          | 50% - 74% Discount |

Includes list of puppies matched with clinic within past 18 months

| ID     | Veterinary Hospital                                 | City         | State | VVPP Level | Discount           |
|--------|-----------------------------------------------------|--------------|-------|------------|--------------------|
| 389447 | North Paw Animal Hospital                           | Durham       | NC    |            | 1% to 24% Discount |
| 438386 | Randall Veterinary Hospital Inc.                    | Mooresville  | NC    |            | 1% to 24% Discount |
| 631759 | Riverbark Veterinary Hospital<br>Frida A103 2/19/19 | Fayetteville | NC    |            | 1% to 24% Discount |
| 530993 | Roanoke Island Animal Clinic                        | Manteo       | NC    |            | 25% - 49% Discount |
| 554827 | Stage Road Animal Hospital                          | Angier       | NC    |            | Full Cost Care     |
| 566957 | Town & Country Veterinary<br>Hospital               | Арех         | NC    |            | Full Cost Care     |
| 434715 | Troutman Animal Hospital                            | Troutman     | NC    |            | 1% to 24% Discount |
| 376161 | Wake Veterinary Clinic                              | Knightdale   | NC    |            | Full Cost Care     |
| NH     | l                                                   |              |       |            |                    |
| 163709 | Bedford Animal Hospital                             | Bedford      | NH    |            | 25% - 49% Discount |
| 179780 | Broadview Animal Clinic                             | Rochester    | NH    |            | Full Cost Care     |
| 576622 | Hudson Animal Hospital                              | Hudson       | NH    |            | 1% to 24% Discount |
| 484564 | Meadow Pond Animal Hospital                         | Ossipee      | NH    |            | 1% to 24% Discount |
| NJ     |                                                     |              |       |            |                    |
| 483491 | Bayshore Veterinary Hospital                        | Holmdel      | NJ    |            | 1% to 24% Discount |